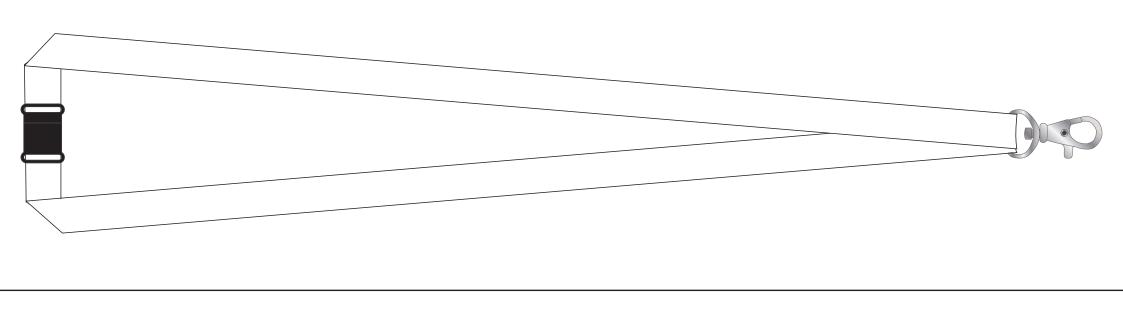

## **Lanyard Colour**

Text

12mm x 900mm
Tubular Bootlace Lanyard
Branding Method: Screen Print

## **Fitments**

Trigger Clip

Safety Break